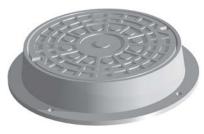

## 1892 FRAME & COVER

Heavy duty Machined bearing surfaces Stackable frames PA DOT Type A

Options Special lettered covers Gasket seal covers Adjusting risers Square flange frames

Supplied By: