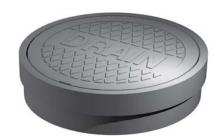

## 1890 FRAME & COVER

Heavy duty Machined bearing surfaces Stackable frames

Options

Solid or vented covers

Custom logo covers

Special lettered covers

Gasket seal covers

Watertite assembly

Grates

Bolted assembly

Adjusting risers

3" height frame — 1891

6" height top flange frame — V-1827

Hinged unit

1890Z1 Illustrated

1890 Frame Heights