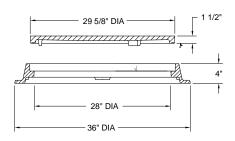

Grates

Bolted assembly

Adjusting risers

3" height frame — 1891

6" height top flange frame — V-1827

Hinged unit

1890Z1 Illustrated

1890 Frame Heights

| Catalog<br>Number | Frame<br>Height |
|-------------------|-----------------|
| 1890Z             | 7               |
| 1890Z1            | 7               |
| 1891Z1            | 3               |

Note: All dimensions are in inches