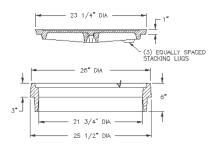

## 1890 FRAME & COVER

Heavy duty Machined bearing surfaces Stackable frames

Options

Solid or vented covers

Custom logo covers

Special lettered covers

Gasket seal covers

Watertite assembly

Grates

Bolted assembly

Adjusting risers

3" height frame — 1891

6" height top flange frame — V-1827

Hinged unit

1890Z1 Illustrated

1890 Frame Heights

| Catalog<br>Number | Frame<br>Height |
|-------------------|-----------------|
| 1890Z             | 7               |
| 1890Z1            | 7               |
| 1891Z1            | 3               |

Note: All dimensions are in inches