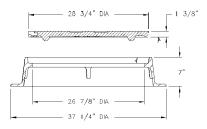

## 1892 FRAME & COVER

Heavy duty Machined bearing surfaces Stackable frames PA DOT Type A

Options Special lettered covers Gasket seal covers Adjusting risers Square flange frames

Supplied By: